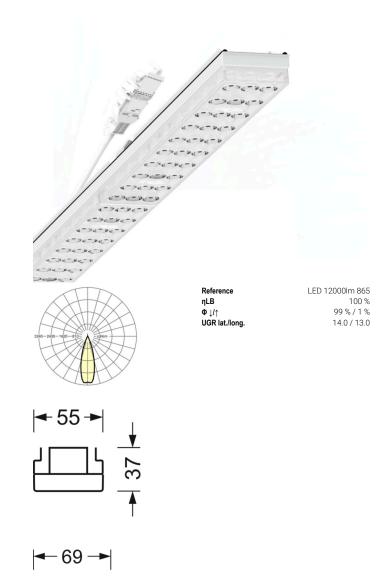

## LIGHTING TECHNOLOGY

| Placement                          | LED, Colour rendering/Light colour<br>CRI ≥ 80 / 6500K |
|------------------------------------|--------------------------------------------------------|
| Colour tolerance (MacAdam)         | 3SDCM                                                  |
| Photobiological safety (Luminaire) | RG1                                                    |
| Nominal luminous flux              | 11335lm                                                |
| LED service life                   | 50000h L80/B10 (Tq 25°C)                               |
| Luminaire luminous efficiency      | 166lm/W                                                |
| Beam angle                         | 30° (C0) / 30 ° (C90)                                  |
| UGR lat./long.                     | 14.0 / 13.0                                            |
|                                    |                                                        |

# **MECHANICS**

| Housing colour Dimensions (LxWxH/DxH) |         | traffic white RAL 9016                             |
|---------------------------------------|---------|----------------------------------------------------|
|                                       |         | 1531mm x 55mm x 37mm                               |
| Weight (net)                          |         | 2kg                                                |
| Type of installation                  |         | Mounting rail system installation, Light structure |
| Dimension                             | ıs      |                                                    |
| L                                     | 1531 mm | Length                                             |
| В                                     | 55 mm   | Width                                              |
| Н                                     | 37 mm   | Height                                             |